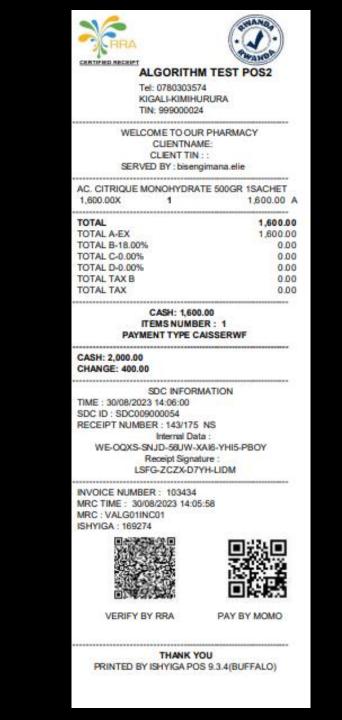

### POS INVOICE

#### With ISHYIGA POS invoices :

- Business issue RRA certified invoices
- It has a verification QR Code for checking invoice's validity to RRA
- It has a QR code to scan for payment with the Business MoMo code and invoice amount.