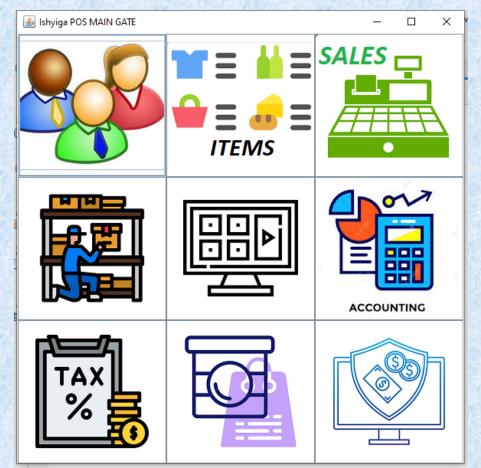

# ISHYIGA POS MAINGATE

With ISHYIGA POS, upon starting the system for usage it has the **Maingate** as shown in this image which is directs to all related and needed interfaces.

## **ISHYIGA POS INTERFACES**

**Sales**: to interact with the customers to create proforma, transform invoices, getting a daily sales report and other many functionalities that are very useful to clients

**Stock**: for stock management, checking of the batch number of the items, send commands (orders), suppliers report, transfer and many other functions

#### MAIN FUNCTION IN POS

#### ISHYIGA POS has many features, below are the mostly used

- Transactions (Invoice, Refund),
- Invoice Proforma
- Selling Prices management
- Promotions
- Customer/Supplier management
- Items management (NIKI)

- Auto compute/send/load order
- Alert notifications(Email, SMS)
- Supplier management
- Inventories,
- Barcode setup
- Statistics report(top quantity, top sales, top client