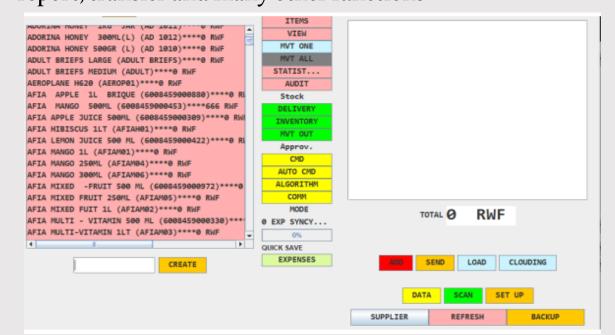

**Stock**: for stock management, checking of the batch number of the items, send commands (orders), suppliers report, transfer and many other functions