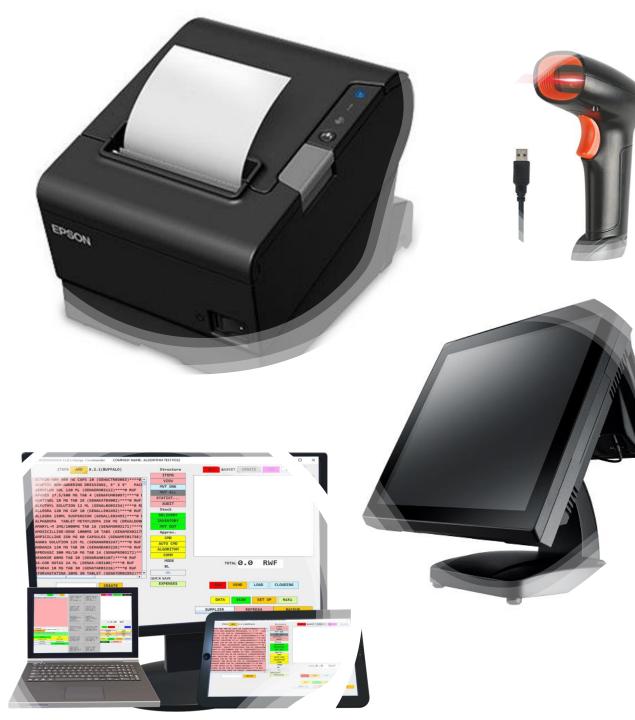

## ISHYIGA POS COMPATIBILITY

ISHYIGA POS is compatible with different devices, including Desktop computers, laptops, tablets and touchscreen POS machine.

ISHYIGA POS can run in single windows device, but for better operations, management and boosting the business using additional devices such as scanner and printer to issue a printed invoice to clients will be of advantage.