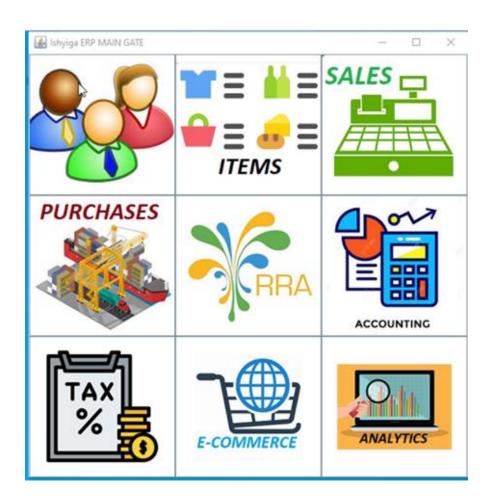

#### ISHYIGA ERP

Launching the ERP application, the following image is the maingate. It is a page encountered which combined basically all shortcuts to the need interface. With this maingate, you can access STOCK, SALES, ITEMS, EBM, RRA PORTAL.....