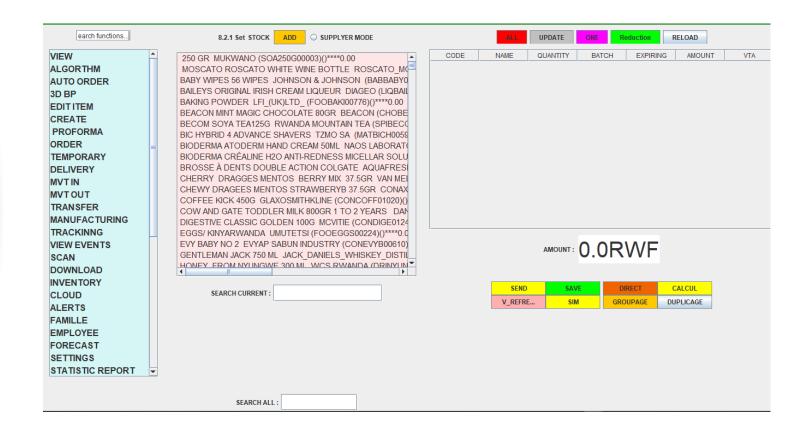

#### **ERP STOCK**

This interface has a lot of functionalities as it shown in this image, this is the part which is used for stock management, checking of the batch number of the items, creates commandes (orders), creating suppliers, sales price, calculations, suppliers report, transfer and many other functions.