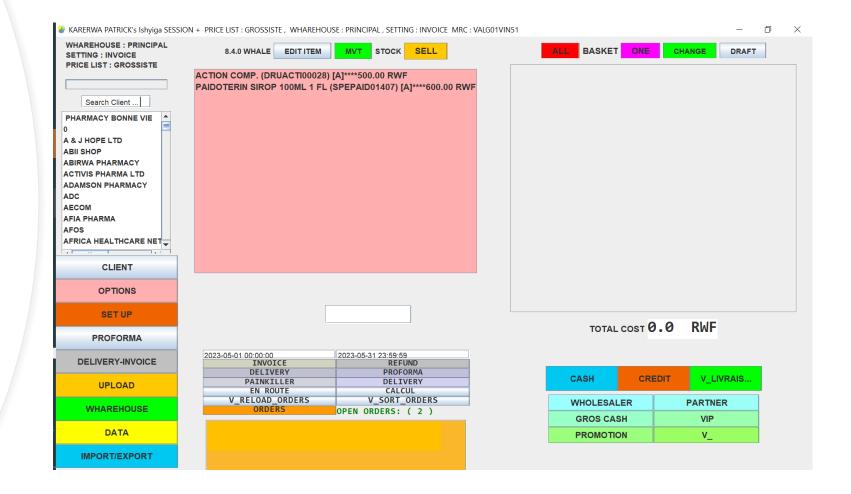

#### **ERP SALES**

ISHYIGA ERP sales is one of the parts of ISHYIGA ERP used to interact with the customers to make delivery, creating proforma, transforming invoices, getting a daily sales report and other many functionalities that are very useful to clients