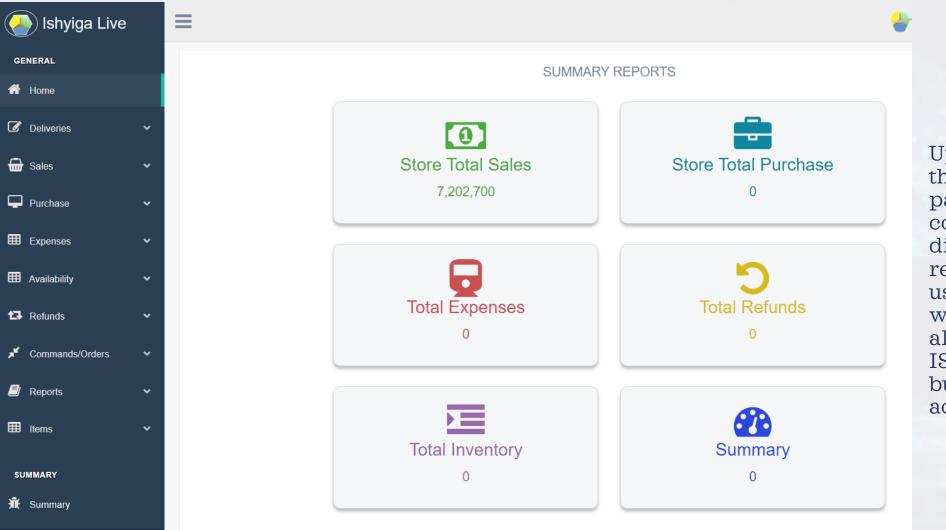

### **ISHYIGA LIVE DASHBOARD**

Upon sign in on ISHYIGA LIVE the below image in the landing page (homepage), which contains a summary reports on different transaction that were reported from the local system used in business. On the left side with blue color, shows a menu of all functions that are included on ISHYIGA LIVE. Following each button, it gives a detailed reports accordingly.