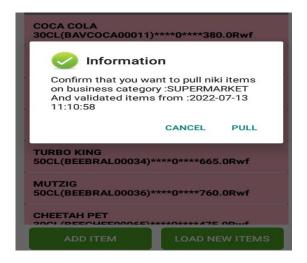

#### Main Functions

- Transactions (Invoice, Refund),
- Proforma
- Selling Prices management
- Promotions
- Customer/Supplier management
- Items management (NIKI)
- Statistics report(top quantity, top sales, top client)

#### **Business Sectors**

All retailer business such as:

- Boutique
- > Pharmacy
- > Supermarkets
- > Stores