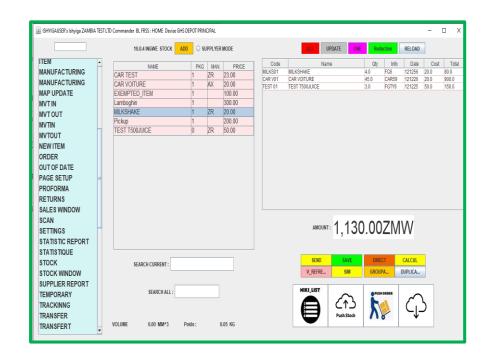

# 2. ISHYIGA ERP

#### DESCRIPTION

ERP is a type of business management software which stands for Enterprise Resource Planning. It is used for selling and in stock management (SALES & STOCK), it was built with the purpose of monitoring and maintaining the stocked products. It has the ability to generate reports, balance stock and give detailed reports about the purchased products.

#### Main Functions

- Invoicing
- Refunds
- Purchases or Delivery
- ❖ Orders to another warehouse
- ❖ Local commands
- Orders
- ❖ Transfers
- ❖ Fabrication
- Calcule