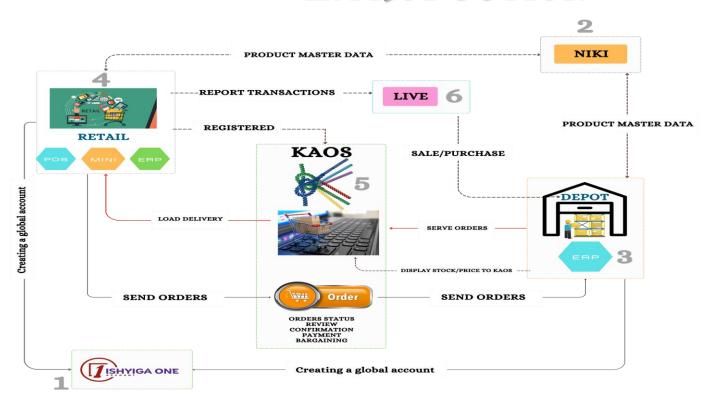

# 6. ISHYIGA KAOS

#### Description

ISHYIGA KAOS is an e-commerce system where retailers can order products online. These orders go to wholesalers, who prepare and deliver them to the retailers. Retailers can track their orders, and once they receive them, they update their stock records. The system also helps with reporting and tracking to make the process faster and more organized.