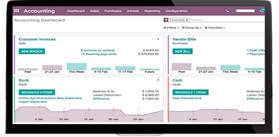

#### **DESCRIPTION**

ISHYIGA ACCOUNTING is financial software that can connect with our basic software ERP, POS, LIVE in term of money that can produce the financial statement like Bank Statement, Balance sheet, Sold tier, Budget, Profit and Loss... of the company.

#### Benefits:

- Simple and fast data entry capability
- Improve accuracy due to the reduction of human errors
- Simplified tax compliance
- Loading bank statement
- Financial reports
  - Profit & Loss
  - Balance sheet
  - Trial balance
  - Budget execution