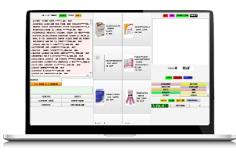

#### Description

ISHYIGA KAOS is an e-commerce system where retailers can order products online. These orders go to wholesalers, who prepare and deliver them to the retailers. Retailers can track their orders, and once they receive them, they update their stock records. The system also helps with reporting and tracking to make the process faster and more organized.

|                                                   | s ~ What       | do yo u need?              | SEARCH | Q ☆ B D D W :        |
|---------------------------------------------------|----------------|----------------------------|--------|----------------------|
|                                                   | Barga          | ining Cart Bargaining Cart |        |                      |
| Products                                          | Price          | Quantity                   | Total  | List Of<br>Suppliers |
| MALTANES TOPICREM MELA LAIT ECLAIRULTRA-HYDRATANT | Rwf<br>55300.0 | 5.0                        |        | Rwf<br>276500.0      |