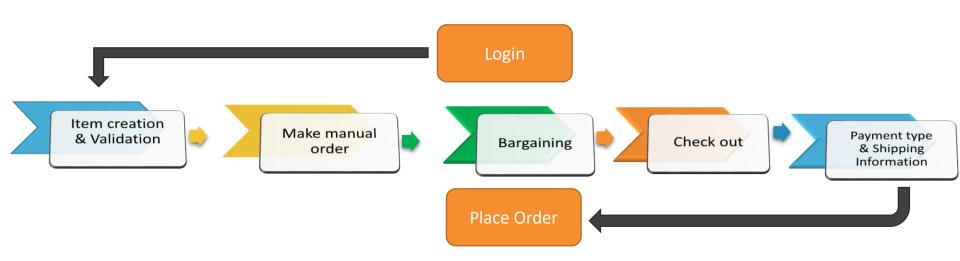

#### Description

ISHYIGA KAOS is an e-commerce system where retailers can order products online. These orders go to wholesalers, who prepare and deliver them to the retailers. Retailers can track their orders, and once they receive them, they update their stock records. The system also helps with reporting and tracking to make the process faster and more organized.