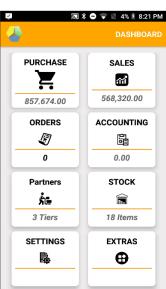

#### Description

The retailers use ISHYIGA POS. Using this system the retailers will have access to transactions, proforma, price management, promotions, client's management, items management (NIKI), auto compute/send/load orders, alert, inventories, X & Z reports, barcode setup, reports and issuing EBM invoices.

#### Main Functions

- Transactions (Invoice, Refund),
- Proforma
- Selling Prices management
- Promotions
- Customer/Supplier management
- Items management (NIKI)
- Statistics report(top quantity, top sales, top client)